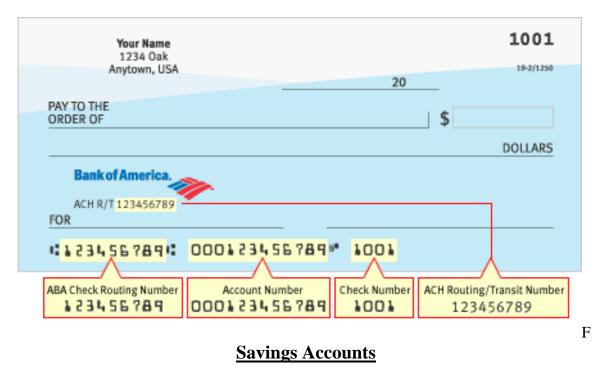

## **Checking Accounts**

Locating your nine digit Routing (ABA) Number and Account Number on your check:

For Savings Accounts, the **account number** listed on the deposit ticket of your savings account is the correct one to use for direct debit.

The **routing** (**ABA**) **number** listed on your deposit ticket, however, is an internal number and **not valid** for direct debit. Therefore, you should contact your bank and they will be more than happy to provide you with the correct nine digit routing (ABA) number for your savings account.